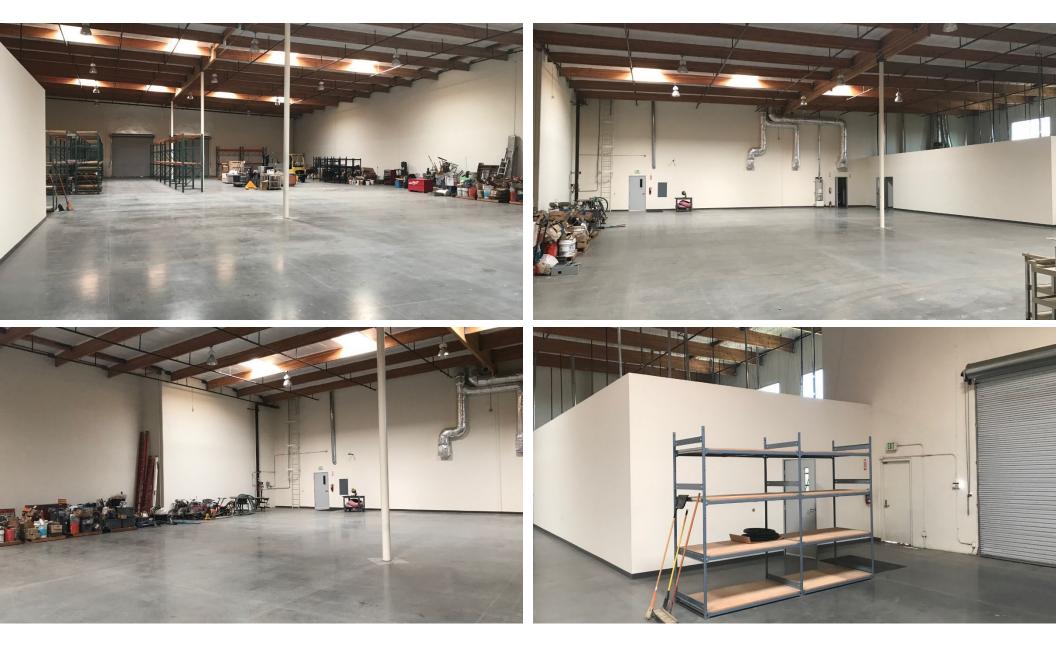

, Temecula



- +/- 19,427 Freestanding Industrial Building w/ +/-6,062 SQ. FT. office space
- 24' Warehouse Clear Height
- Fire Sprinkler Served
- 800 AMPS, 120/208V, 3 Phase Electric
- FIOS Available
- Convenient I-15 & I-215 Freeway access via Winchester Road.
- Three (3) 12' x12' Ground Level Doors
- Small Fenceable Yard Space in Rear of Building
- Insulated Warehouse Ceiling
- Located within blocks of Temecula's largest employers, restaurants, & shopping centers.
- Ideal mix of private offices and open work areas.
- 2" gas line stubbed to Warehouse
- CUP for Car Sales
- DO NOT DISTURB TENANT, PLEASE CALL BROKER TO SHOW





## 1st FLOOR

42020 Winchester Road, Temecula





#### **MASTER OFFICE**

42020 Winchester Road, Temecula





#### WAREHOUSE

42020 Winchester Road, Temecula





#### FLOOR PLAN (1<sup>st</sup> FLOOR)

42020 Winchester Road, Temecula





#### FLOOR PLAN (2<sup>nd</sup> FLOOR)

42020 Winchester Road, Temecula





#### AERIAL







#### **CONTACT: MAHLON TOBIAS** Direct 909.645.2427