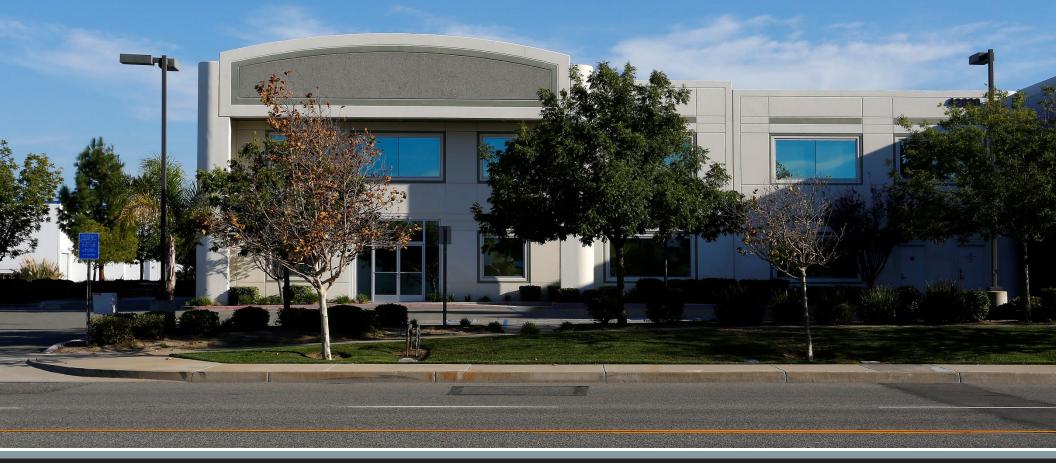

# +/- 19,427 SF INDUSTRIAL BUILDING 42020 WINCHESTER ROAD, TEMECULA, CA

### **FEATURES**

42020 Winchester Road, Temecula

- +/- 19,427 Freestanding Industrial Building w/ +/-6,062 SQ. FT. office space
- 24' Warehouse Clear Height
- Fire Sprinkler Served
- 800 AMPS, 120/208V, 3 Phase Electric
- FIOS Available
- Convenient I-15 & I-215 Freeway access via Winchester Road.
- Three (3) 12' x12' Ground Level Doors
- Small Fenceable Yard Space in Rear of Building
- Insulated Warehouse Ceiling
- Located within blocks of Temecula's largest employers, restaurants, & shopping centers.
- Ideal mix of private offices and open work areas.
- 2" gas line stubbed to Warehouse
- CUP for Car Sales
- DO NOT DISTURB TENANT, PLEASE CALL BROKER TO SHOW