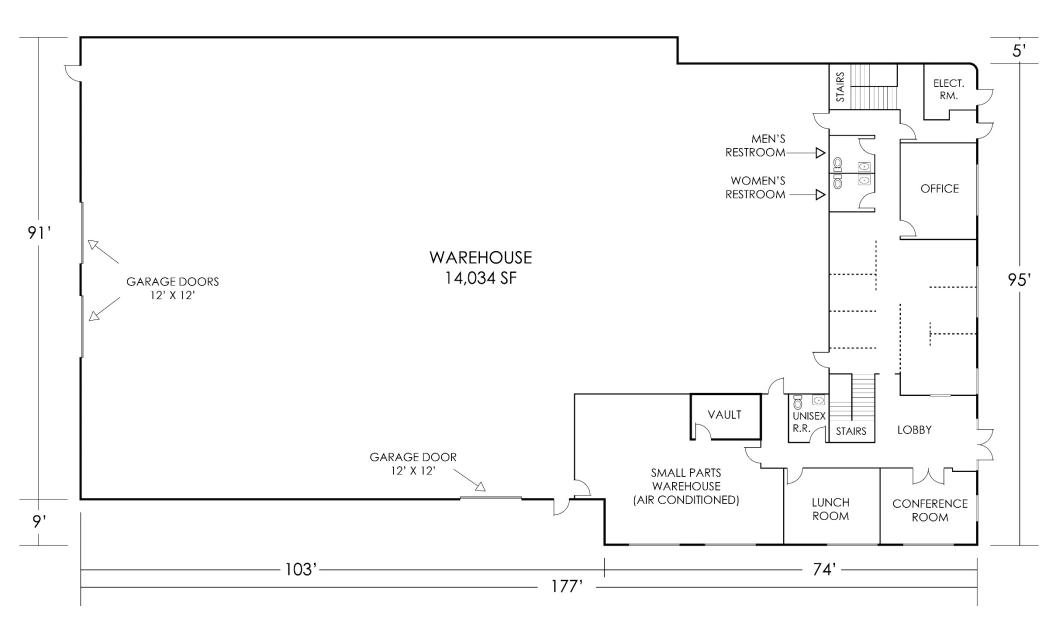

FT. office space
- 24' Warehouse Clear Height
- Fire Sprinkler Served
- 800 AMPS, 120/208V, 3 Phase Electric
- FIOS Available
- Convenient I-15 & I-215 Freeway access via Winchester Road.
- Three (3) 12' x12' Ground Level Doors
- Small Fenceable Yard Space in Rear of Building
- Insulated Warehouse Ceiling
- Located within blocks of Temecula's largest employers, restaurants, & shopping centers.
- Ideal mix of private offices and open work areas.
- 2" gas line stubbed to Warehouse
- CUP for Car Sales
- DO NOT DISTURB TENANT, PLEASE CALL BROKER TO SHOW





## 1st FLOOR

42020 Winchester Road, Temecula





#### **MASTER OFFICE**

42020 Winchester Road, Temecula





#### WAREHOUSE

42020 Winchester Road, Temecula





#### FLOOR PLAN (1<sup>st</sup> FLOOR)

42020 Winchester Road, Temecula





#### FLOOR PLAN (2<sup>nd</sup> FLOOR)

42020 Winchester Road, Temecula





#### AERIAL







#### **CONTACT: MAHLON TOBIAS** Direct 909.645.2427