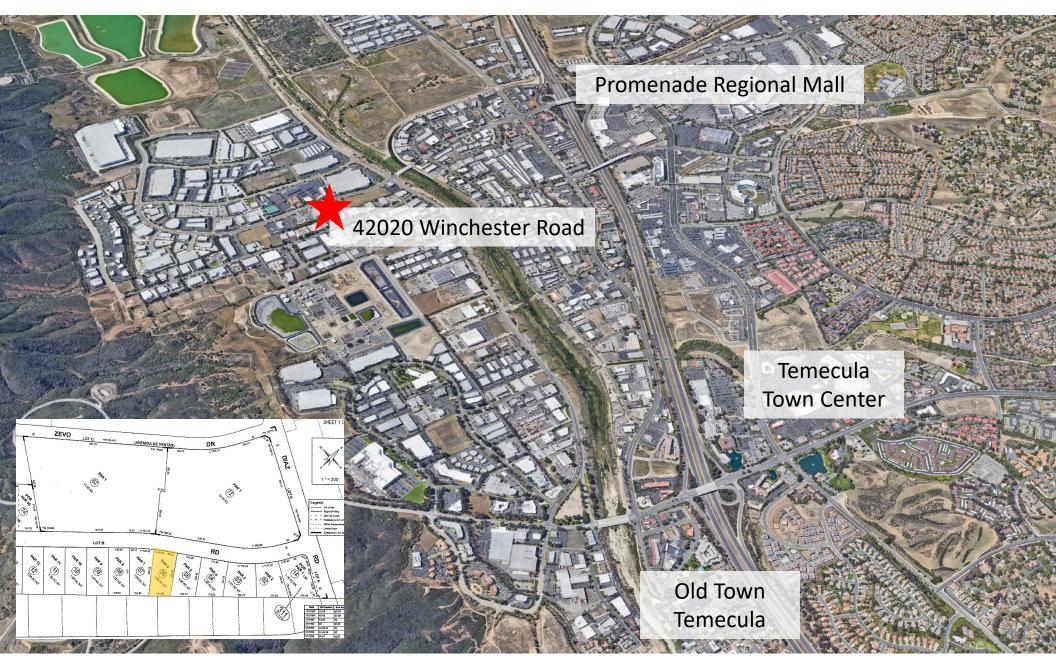

se Electric
- FIOS Available
- Convenient I-15 & I-215 Freeway access via Winchester Road.
- Three (3) 12' x12' Ground Level Doors
- Small Fenceable Yard Space in Rear of Building
- Insulated Warehouse Ceiling
- Located within blocks of Temecula's largest employers, restaurants, & shopping centers.
- Ideal mix of private offices and open work areas.
- 2" gas line stubbed to Warehouse
- CUP for Car Sales
- DO NOT DISTURB TENANT, PLEASE CALL BROKER TO SHOW





## 1st FLOOR

42020 Winchester Road, Temecula





#### **MASTER OFFICE**

42020 Winchester Road, Temecula





#### WAREHOUSE

42020 Winchester Road, Temecula





#### FLOOR PLAN (1<sup>st</sup> FLOOR)

42020 Winchester Road, Temecula





#### FLOOR PLAN (2<sup>nd</sup> FLOOR)

42020 Winchester Road, Temecula





#### AERIAL







#### **CONTACT: MAHLON TOBIAS** Direct 909.645.2427