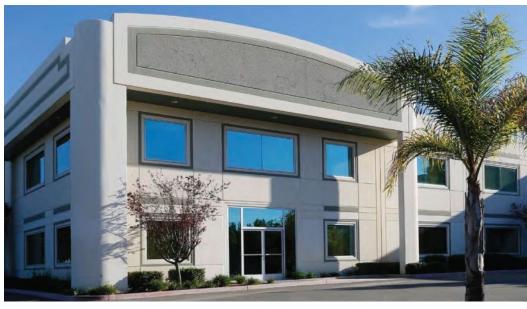

# +/- 19,427 SF INDUSTRIAL BUILDING 42020 WINCHESTER ROAD, TEMECULA, CA

### **FEATURES**

42020 Winchester Road, Temecula

- +/- 19,427 Freestanding Industrial Building w/ +/-6,062 SQ. FT. office space
- 24' Warehouse Clear Height
- Fire Sprinkler Served
- 800 AMPS, 120/208V, 3 Phase Electric
- FIOS Available
- Convenient I-15 & I-215 Freeway access via Winchester Road.
- Three (3) 12' x12' Ground Level Doors
- Small Fenceable Yard Space in Rear of Building
- Insulated Warehouse Ceiling
- Located within blocks of Temecula's largest employers, restaurants, & shopping centers.
- Ideal mix of private offices and open work areas.
- 2" gas line stubbed to Warehouse
- CUP for Car Sales
- DO NOT DISTURB TENANT, PLEASE CALL BROKER TO SHOW