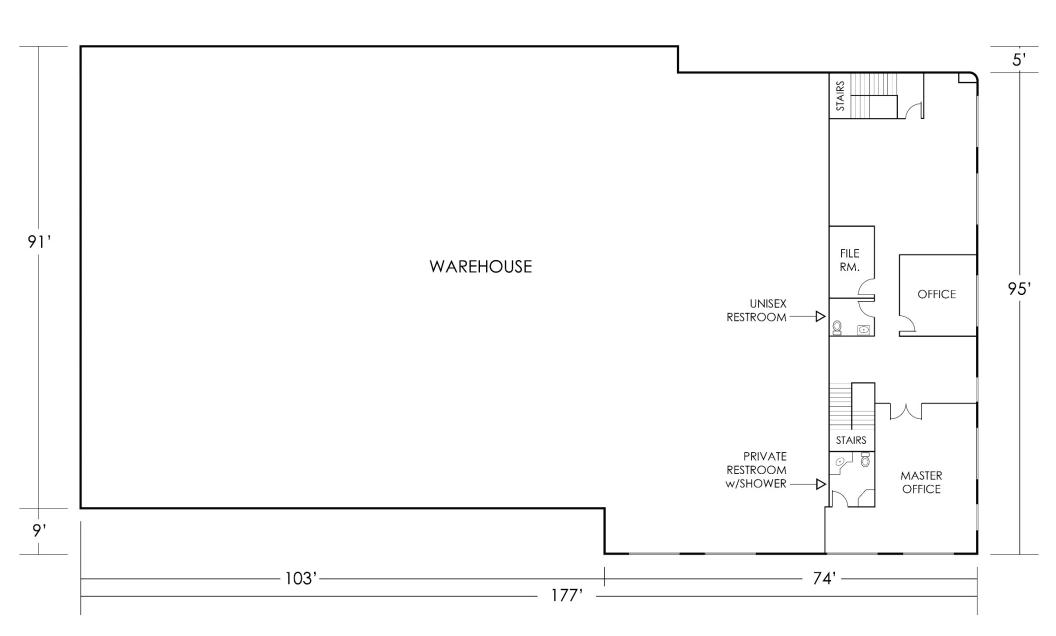

AMPS, 120/208V, 3 Phase Electric
- FIOS Available
- Convenient I-15 & I-215 Freeway access via Winchester Road.
- Three (3) 12' x12' Ground Level Doors
- Small Fenceable Yard Space in Rear of Building
- Insulated Warehouse Ceiling
- Located within blocks of Temecula's largest employers, restaurants, & shopping centers.
- Ideal mix of private offices and open work areas.
- 2" gas line stubbed to Warehouse
- CUP for Car Sales
- DO NOT DISTURB TENANT, PLEASE CALL BROKER TO SHOW





## 1st FLOOR

42020 Winchester Road, Temecula





#### **MASTER OFFICE**

42020 Winchester Road, Temecula





#### WAREHOUSE

42020 Winchester Road, Temecula





#### FLOOR PLAN (1<sup>st</sup> FLOOR)

42020 Winchester Road, Temecula





#### FLOOR PLAN (2<sup>nd</sup> FLOOR)

42020 Winchester Road, Temecula





#### AERIAL







#### **CONTACT: MAHLON TOBIAS** Direct 909.645.2427